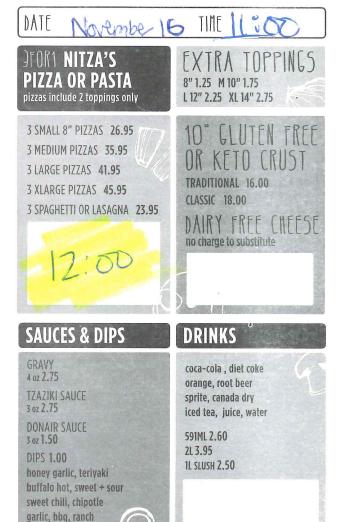

#### **Board Retreat**

Page 3,4

|            | 16-Nov <i>Nitza Pizza</i> Cost with Tip and Non-Refundable | 17-Nov  Chopped Leaf  Cost with Tip  and Non-Refundable |            |
|------------|------------------------------------------------------------|---------------------------------------------------------|------------|
| Individual | GST                                                        | GST                                                     | Total ASBA |
| Trina      | -                                                          | 19.00                                                   | 19.00      |
| Colleen    | 10.54                                                      | 19.00                                                   | 29.54      |
| Randy      | 8.92                                                       | -                                                       | 8.92       |
| Skip       | -                                                          | -                                                       | -          |
| Annette    | -                                                          | 15.19                                                   | 15.19      |
| Don        | -                                                          | -                                                       | -          |
| Jim        | 14.29                                                      | 13.21                                                   | 27.50      |
| Harvey     | 14.29                                                      | 13.21                                                   | 27.50      |
| Heather    | -                                                          | -                                                       | -          |
| Mark       | -                                                          | -                                                       | -          |
| TOTAL      | 48.04                                                      | 79.61                                                   | 127.65     |

#### 2FOR1 NITZA'S TRADITIONAL PIZZAS 1 TOPPING 8" 13.95 M 10" 26.95 L 12" 28.95 XL 14" 33.95 TOPPING 8" 15.95 M 10" 26.95 L 12" 29.95 XL 14" 34.95 ) TOPPING 8" 17.95 M 10" 27.95 L 12" 30.95 XL 14" 35.95 O1 CHEESE 8" M L XL 8" M L XL O2 PEPPERONI M L XL O) HAM O4 MUSHROOMS L XL OS SALAMI OG ITALIAN SAUSAGE, PEPPERONI XL 07 PEPPERONI, MIXED BELL PEPPERS L XL 08 HOT PEPPERONI, DONAIR SAUCE M L XL QQ PEPPERONI, PINEAPPLE 10 CHEDDAR, FETA, MOZZARELLA L XL PEPPERONI, HAM, DICED FRESH TOMATOES 11 12 SHRIMP, MUSHROOMS L XL 8" M L XL 1) BEEF, ONIONS 8" M L XL 14 BEEF, MUSHROOMS M L XL 15 SALAMI, MUSHROOMS 16 PEPPERONI, SMOKY BACON, MUSHROOMS M L XL M L XL 17 PEPPERONI, MUSHROOMS, MIXED BELL PEPPERS L XL 18 HAM, MUSHROOMS, PINEAPPLE M L XL 10 PEPPERONI, HAM, MIXED BELL PEPPERS 8" M L XL 20 PEPPERONI, MUSHROOMS 8" M L XL 21 HAM, MUSHROOMS 8" M L XL 22 SMOKY BACON, PEPPERONI 8" M L XL 2) SMOKY BACON, DICED FRESH TOMATOES