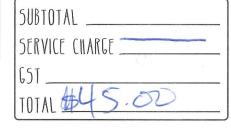

#### **Board Retreat**

Page 3,4

|            | 16-Nov <i>Nitza Pizza</i> Cost with Tip and Non-Refundable | 17-Nov  Chopped Leaf  Cost with Tip  and Non-Refundable |            |
|------------|------------------------------------------------------------|---------------------------------------------------------|------------|
| Individual | GST                                                        | GST                                                     | Total ASBA |
| Trina      | -                                                          | 19.00                                                   | 19.00      |
| Colleen    | 10.54                                                      | 19.00                                                   | 29.54      |
| Randy      | 8.92                                                       | -                                                       | 8.92       |
| Skip       | -                                                          | -                                                       | -          |
| Annette    | -                                                          | 15.19                                                   | 15.19      |
| Don        | -                                                          | -                                                       | -          |
| Jim        | 14.29                                                      | 13.21                                                   | 27.50      |
| Harvey     | 14.29                                                      | 13.21                                                   | 27.50      |
| Heather    | -                                                          | -                                                       | -          |
| Mark       | -                                                          | -                                                       | -          |
| TOTAL      | 48.04                                                      | 79.61                                                   | 127.65     |