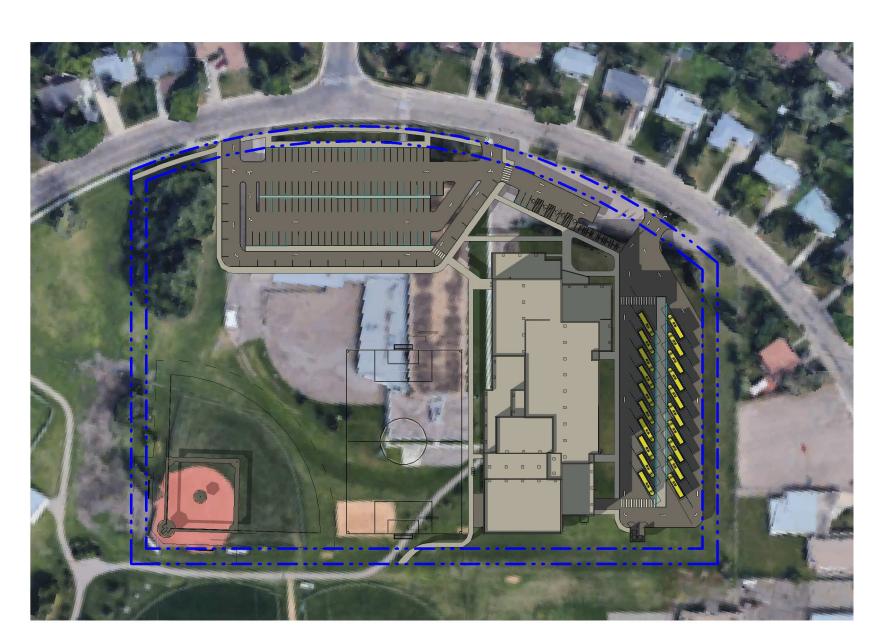

## 

Elk Island Public Schools

SPRING EQUINOX - MARCH 20 2023 12:00PM

WINTER SOLSTICE - DECEMBER 21 2023 12:00PM

SUMMER SOLSTICE - JUNE 21 2023 12:00PM

SPRING EQUINOX - MARCH 20 2023 5:00PM

WINTER SOLSTICE - DECEMBER 21 2023 3:00PM