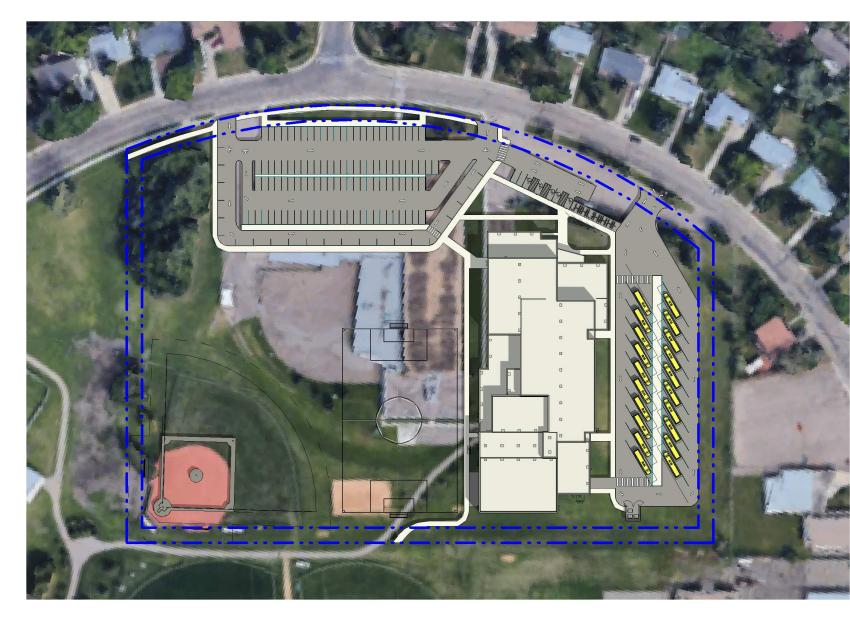

## 

Elk Island Public Schools

SPRING EQUINOX - MARCH 20 2023 12:00PM

WINTER SOLSTICE - DECEMBER 21 2023 12:00PM

SUMMER SOLSTICE - JUNE 21 2023 12:00PM

SPRING EQUINOX - MARCH 20 2023 5:00PM

WINTER SOLSTICE - DECEMBER 21 2023 3:00PM