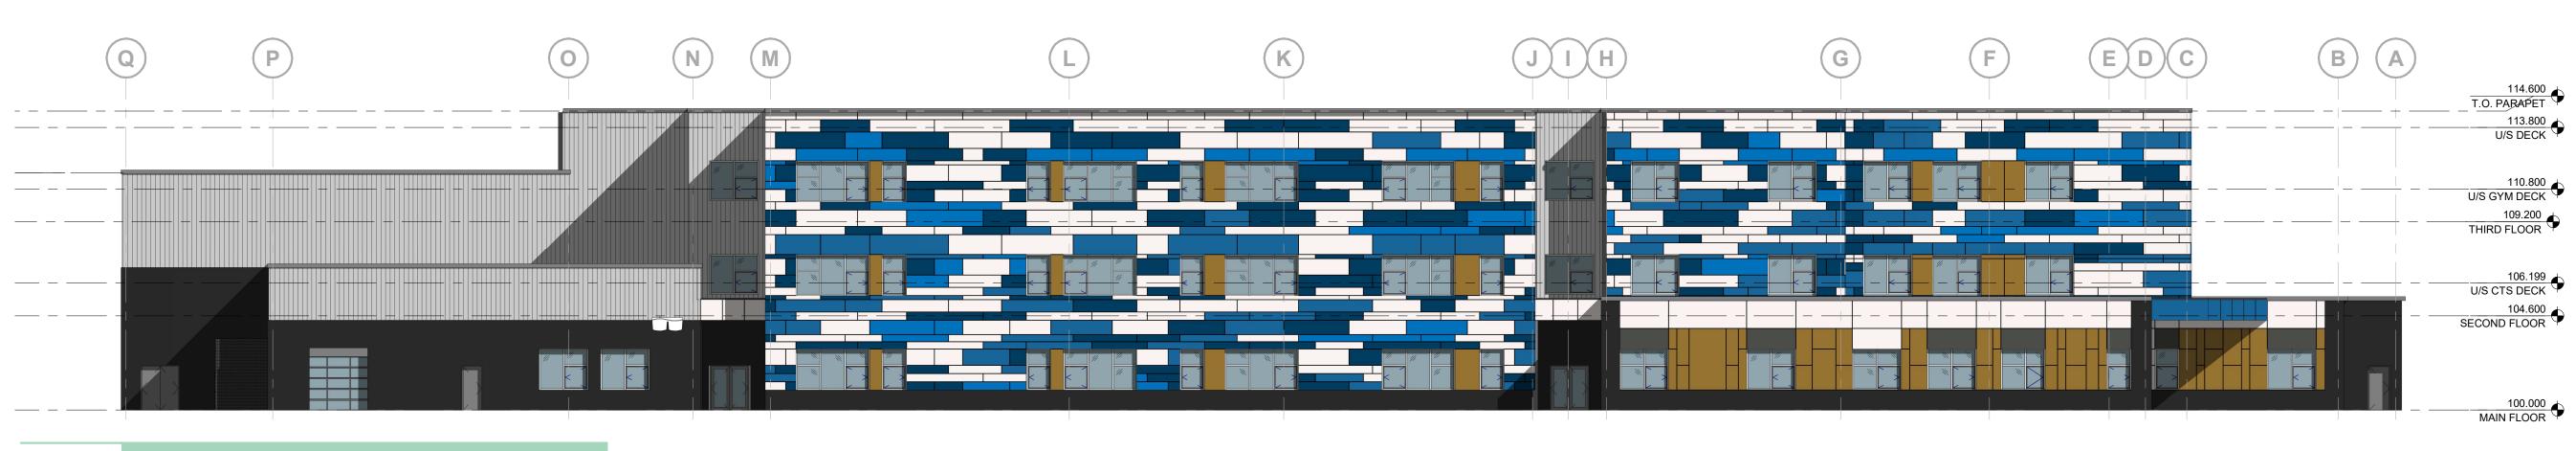

SHERWOOD
HEIGHTS
REPLACEMENT
SCHOOL









PROJECT BOUNDARIES



CONSTRUCTION LAYDOWN



FUTURE PLAYGROUND CONCEPT



FUTURE PLAYGROUND CONCEPT

SHERWOOD HEIGHTS REPLACEMENT SCHOOL SITE CONTEXT



### SHERWOOD HEIGHTS REPLACEMENT SCHOOL

## 



Elk Island Public Schools



SPRING EQUINOX - MARCH 20 2023 12:00PM



WINTER SOLSTICE - DECEMBER 21 2023 12:00PM



SUMMER SOLSTICE - JUNE 21 2023 12:00PM



SPRING EQUINOX - MARCH 20 2023 5:00PM



WINTER SOLSTICE - DECEMBER 21 2023 3:00PM



SUMMER SOLSTICE - JUNE 21 2023 5:00PM

## SHERWOOD HEIGHTS REPLACEMENT SCHOOL

# 





### NORTH ELEVATION, NTS



### EAST ELEVATION, NTS



### SOUTH ELEVATION, NTS





### Bus Loop Render



North-West Render



Woot Pondor

### SHERWOOD HEIGHTS REPLACEMENT SCHOOL - OPTION A





















### SHERWOOD HEIGHTS REPLACEMENT SCHOOL - OPTION B



| PRIMARY COLOUR PALETTE |
|------------------------|
|                        |
|                        |
|                        |
|                        |

| SECONDARY COLOUR PALETTE |
|--------------------------|
|                          |
|                          |
|                          |
|                          |