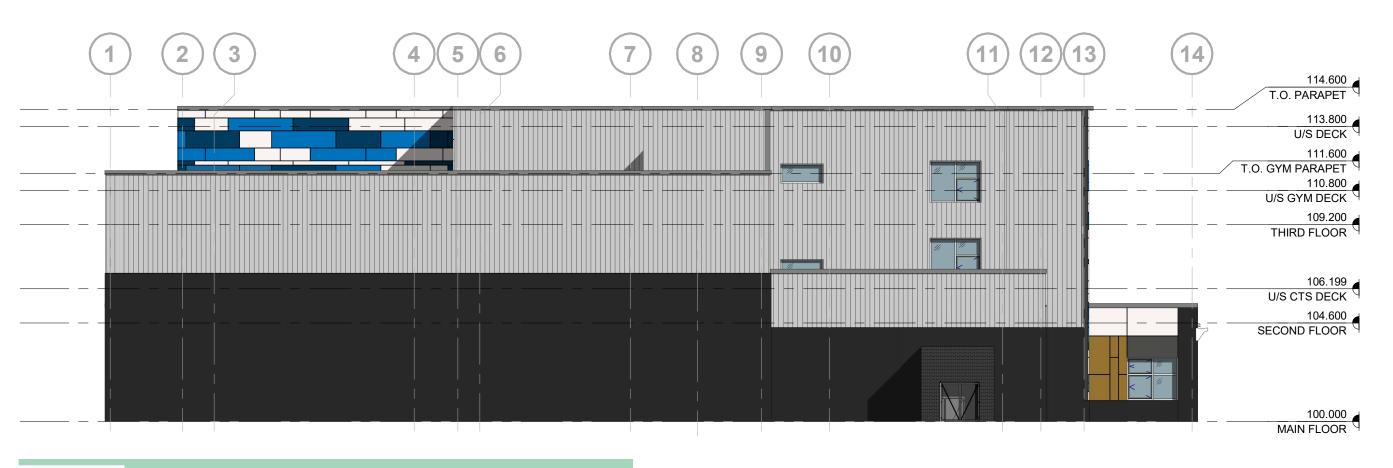

SHERWOOD
HEIGHTS
REPLACEMENT
SCHOOL









PROJECT BOUNDARIES



CONSTRUCTION LAYDOWN



FUTURE PLAYGROUND CONCEPT



FUTURE PLAYGROUND CONCEPT

SHERWOOD HEIGHTS REPLACEMENT SCHOOL SITE CONTEXT



### SHERWOOD HEIGHTS REPLACEMENT SCHOOL

## 



Elk Island Public Schools



SPRING EQUINOX - MARCH 20 2023 12:00PM



WINTER SOLSTICE - DECEMBER 21 2023 12:00PM



SUMMER SOLSTICE - JUNE 21 2023 12:00PM



SPRING EQUINOX - MARCH 20 2023 5:00PM



WINTER SOLSTICE - DECEMBER 21 2023 3:00PM



SUMMER SOLSTICE - JUNE 21 2023 5:00PM

## SHERWOOD HEIGHTS REPLACEMENT SCHOOL

# 





### NORTH ELEVATION, NTS



### EAST ELEVATION, NTS



### SOUTH ELEVATION, NTS





### Bus Loop Render



North-West Render



Woot Pondor

### SHERWOOD HEIGHTS REPLACEMENT SCHOOL - OPTION A





















### SHERWOOD HEIGHTS REPLACEMENT SCHOOL - OPTION B



| PRIMARY COLOUR PALETTE |
|------------------------|
|                        |
|                        |
|                        |
|                        |

| SECONDARY COLOUR PALETTE |
|--------------------------|
|                          |
|                          |
|                          |
|                          |