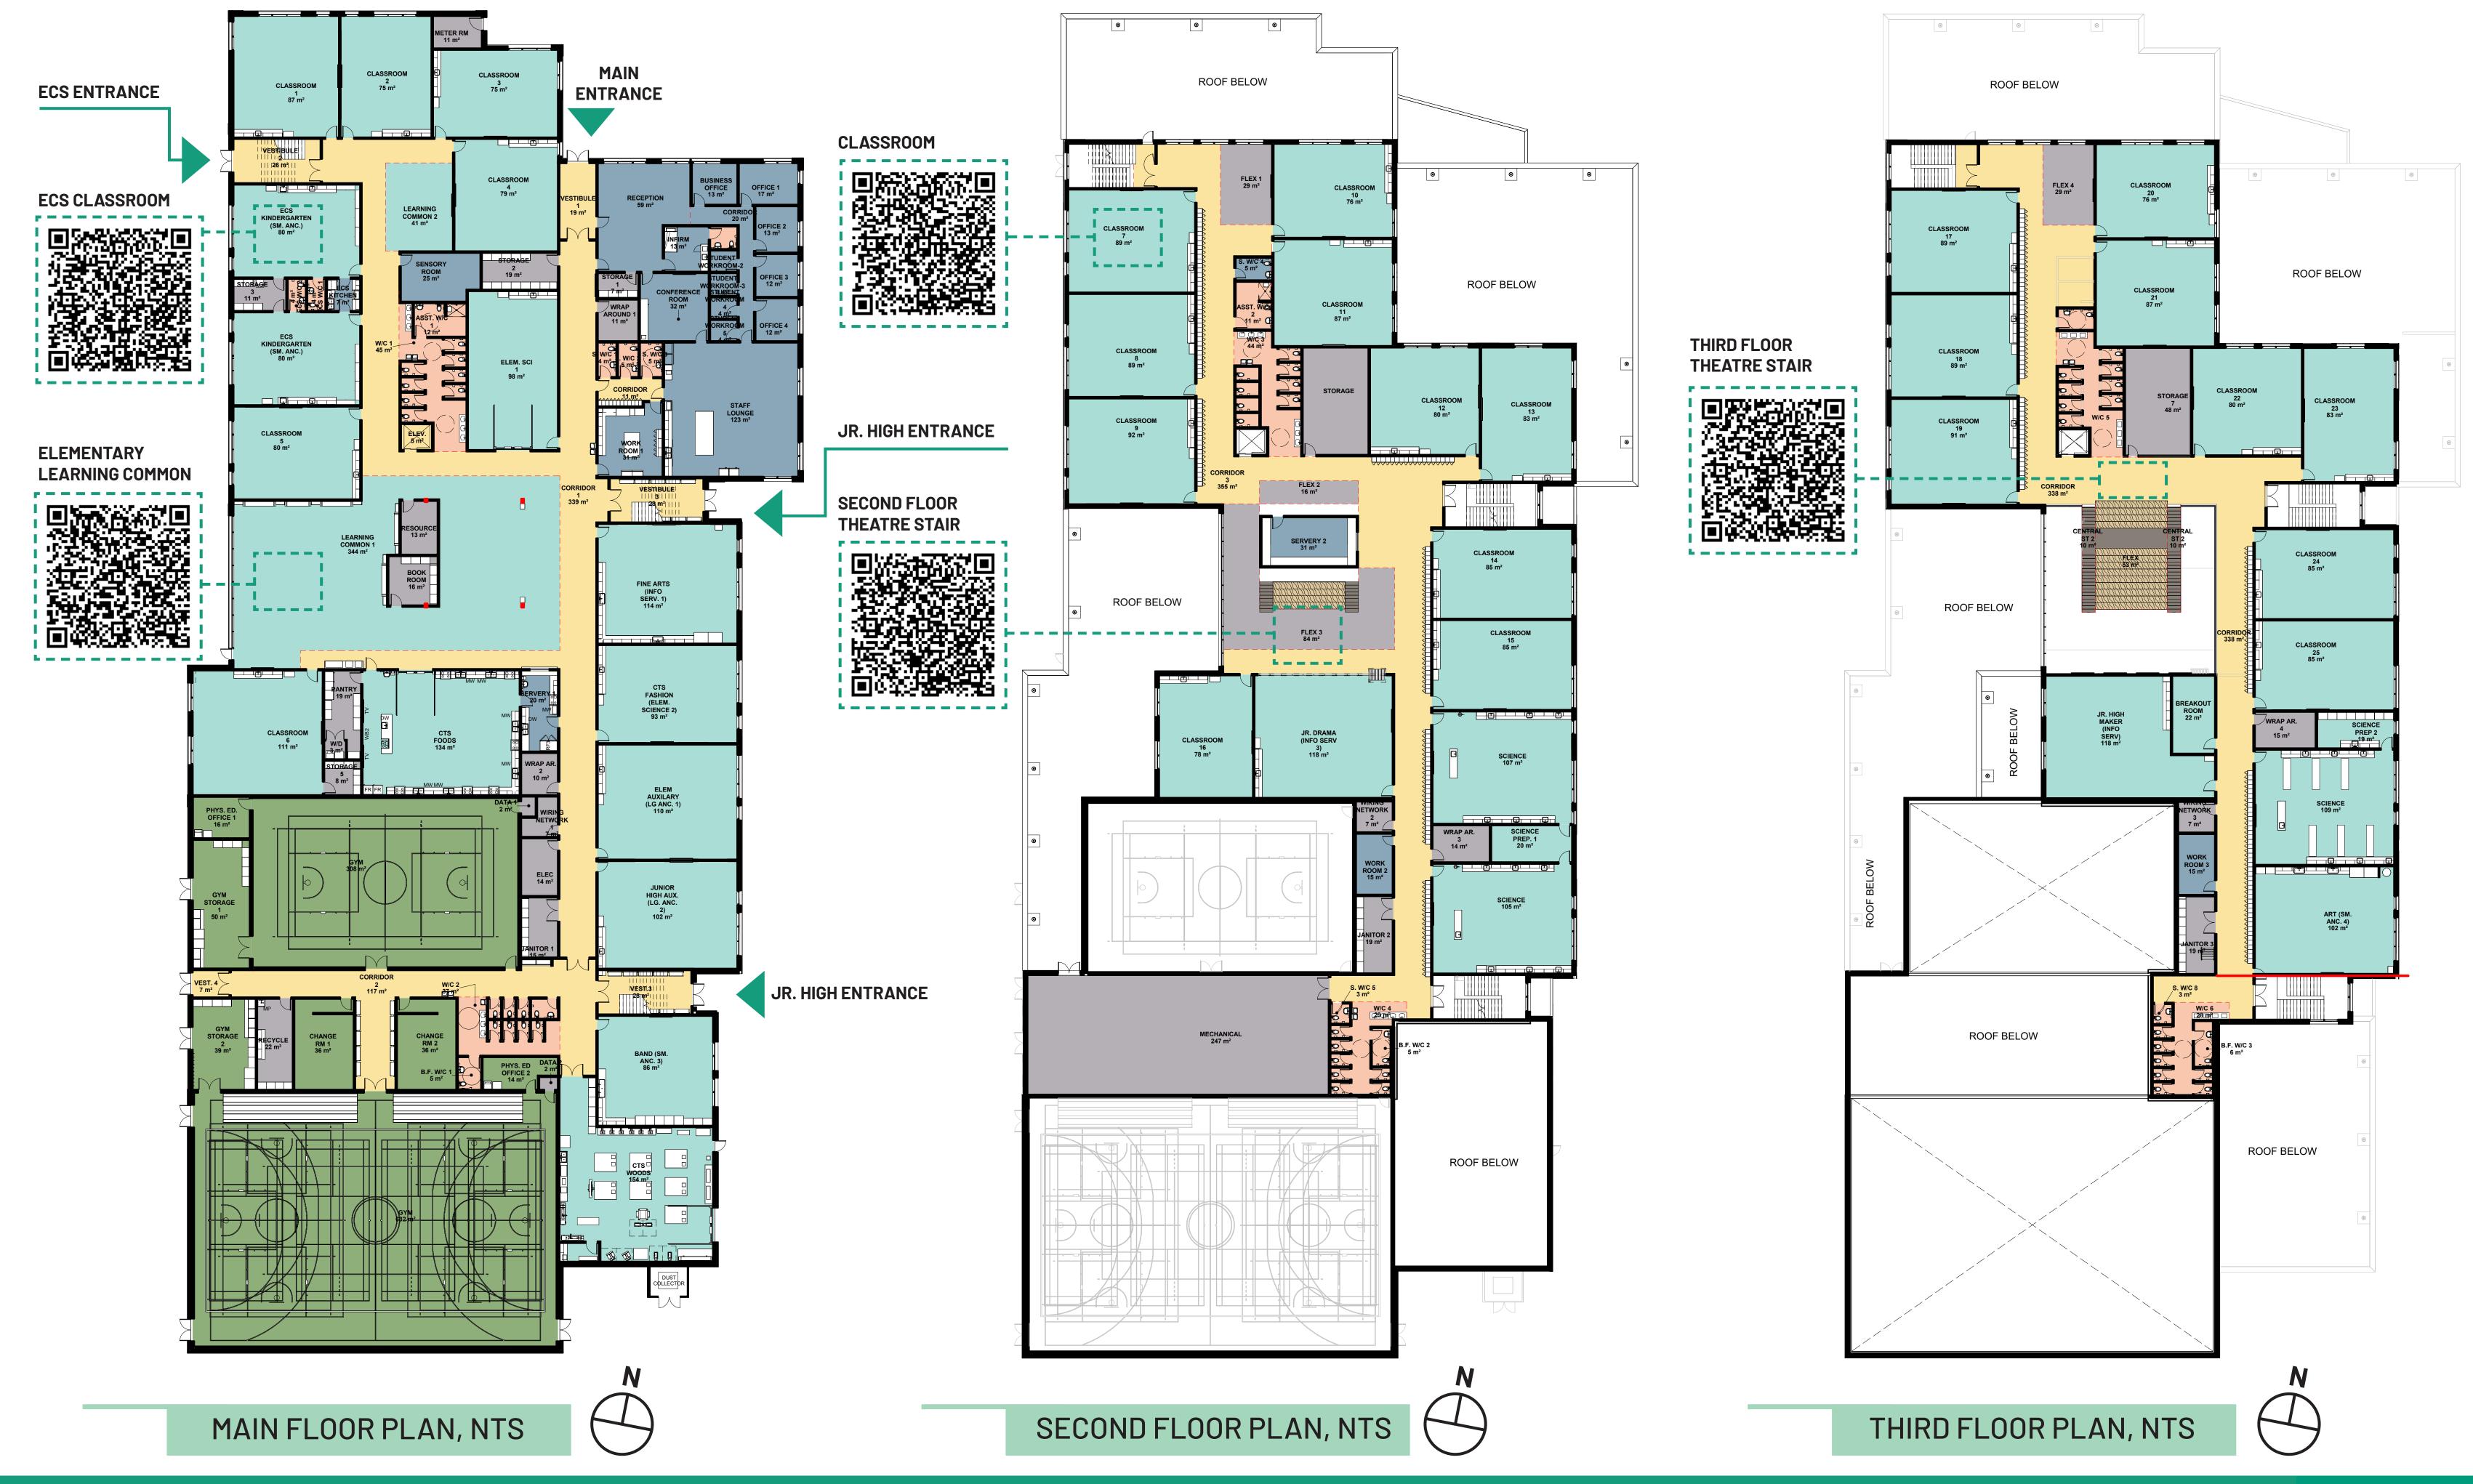

SHERWOOD
HEIGHTS
REPLACEMENT
SCHOOL









PROJECT BOUNDARIES



CONSTRUCTION LAYDOWN



FUTURE PLAYGROUND CONCEPT



FUTURE PLAYGROUND CONCEPT

SHERWOOD HEIGHTS REPLACEMENT SCHOOL SITE CONTEXT



### SHERWOOD HEIGHTS REPLACEMENT SCHOOL

## 



Elk Island Public Schools



SPRING EQUINOX - MARCH 20 2023 12:00PM



WINTER SOLSTICE - DECEMBER 21 2023 12:00PM



SUMMER SOLSTICE - JUNE 21 2023 12:00PM



SPRING EQUINOX - MARCH 20 2023 5:00PM



WINTER SOLSTICE - DECEMBER 21 2023 3:00PM



SUMMER SOLSTICE - JUNE 21 2023 5:00PM

## SHERWOOD HEIGHTS REPLACEMENT SCHOOL

# 





### NORTH ELEVATION, NTS



### EAST ELEVATION, NTS



### SOUTH ELEVATION, NTS





### Bus Loop Render



North-West Render



Woot Pondor

### SHERWOOD HEIGHTS REPLACEMENT SCHOOL - OPTION A





















#