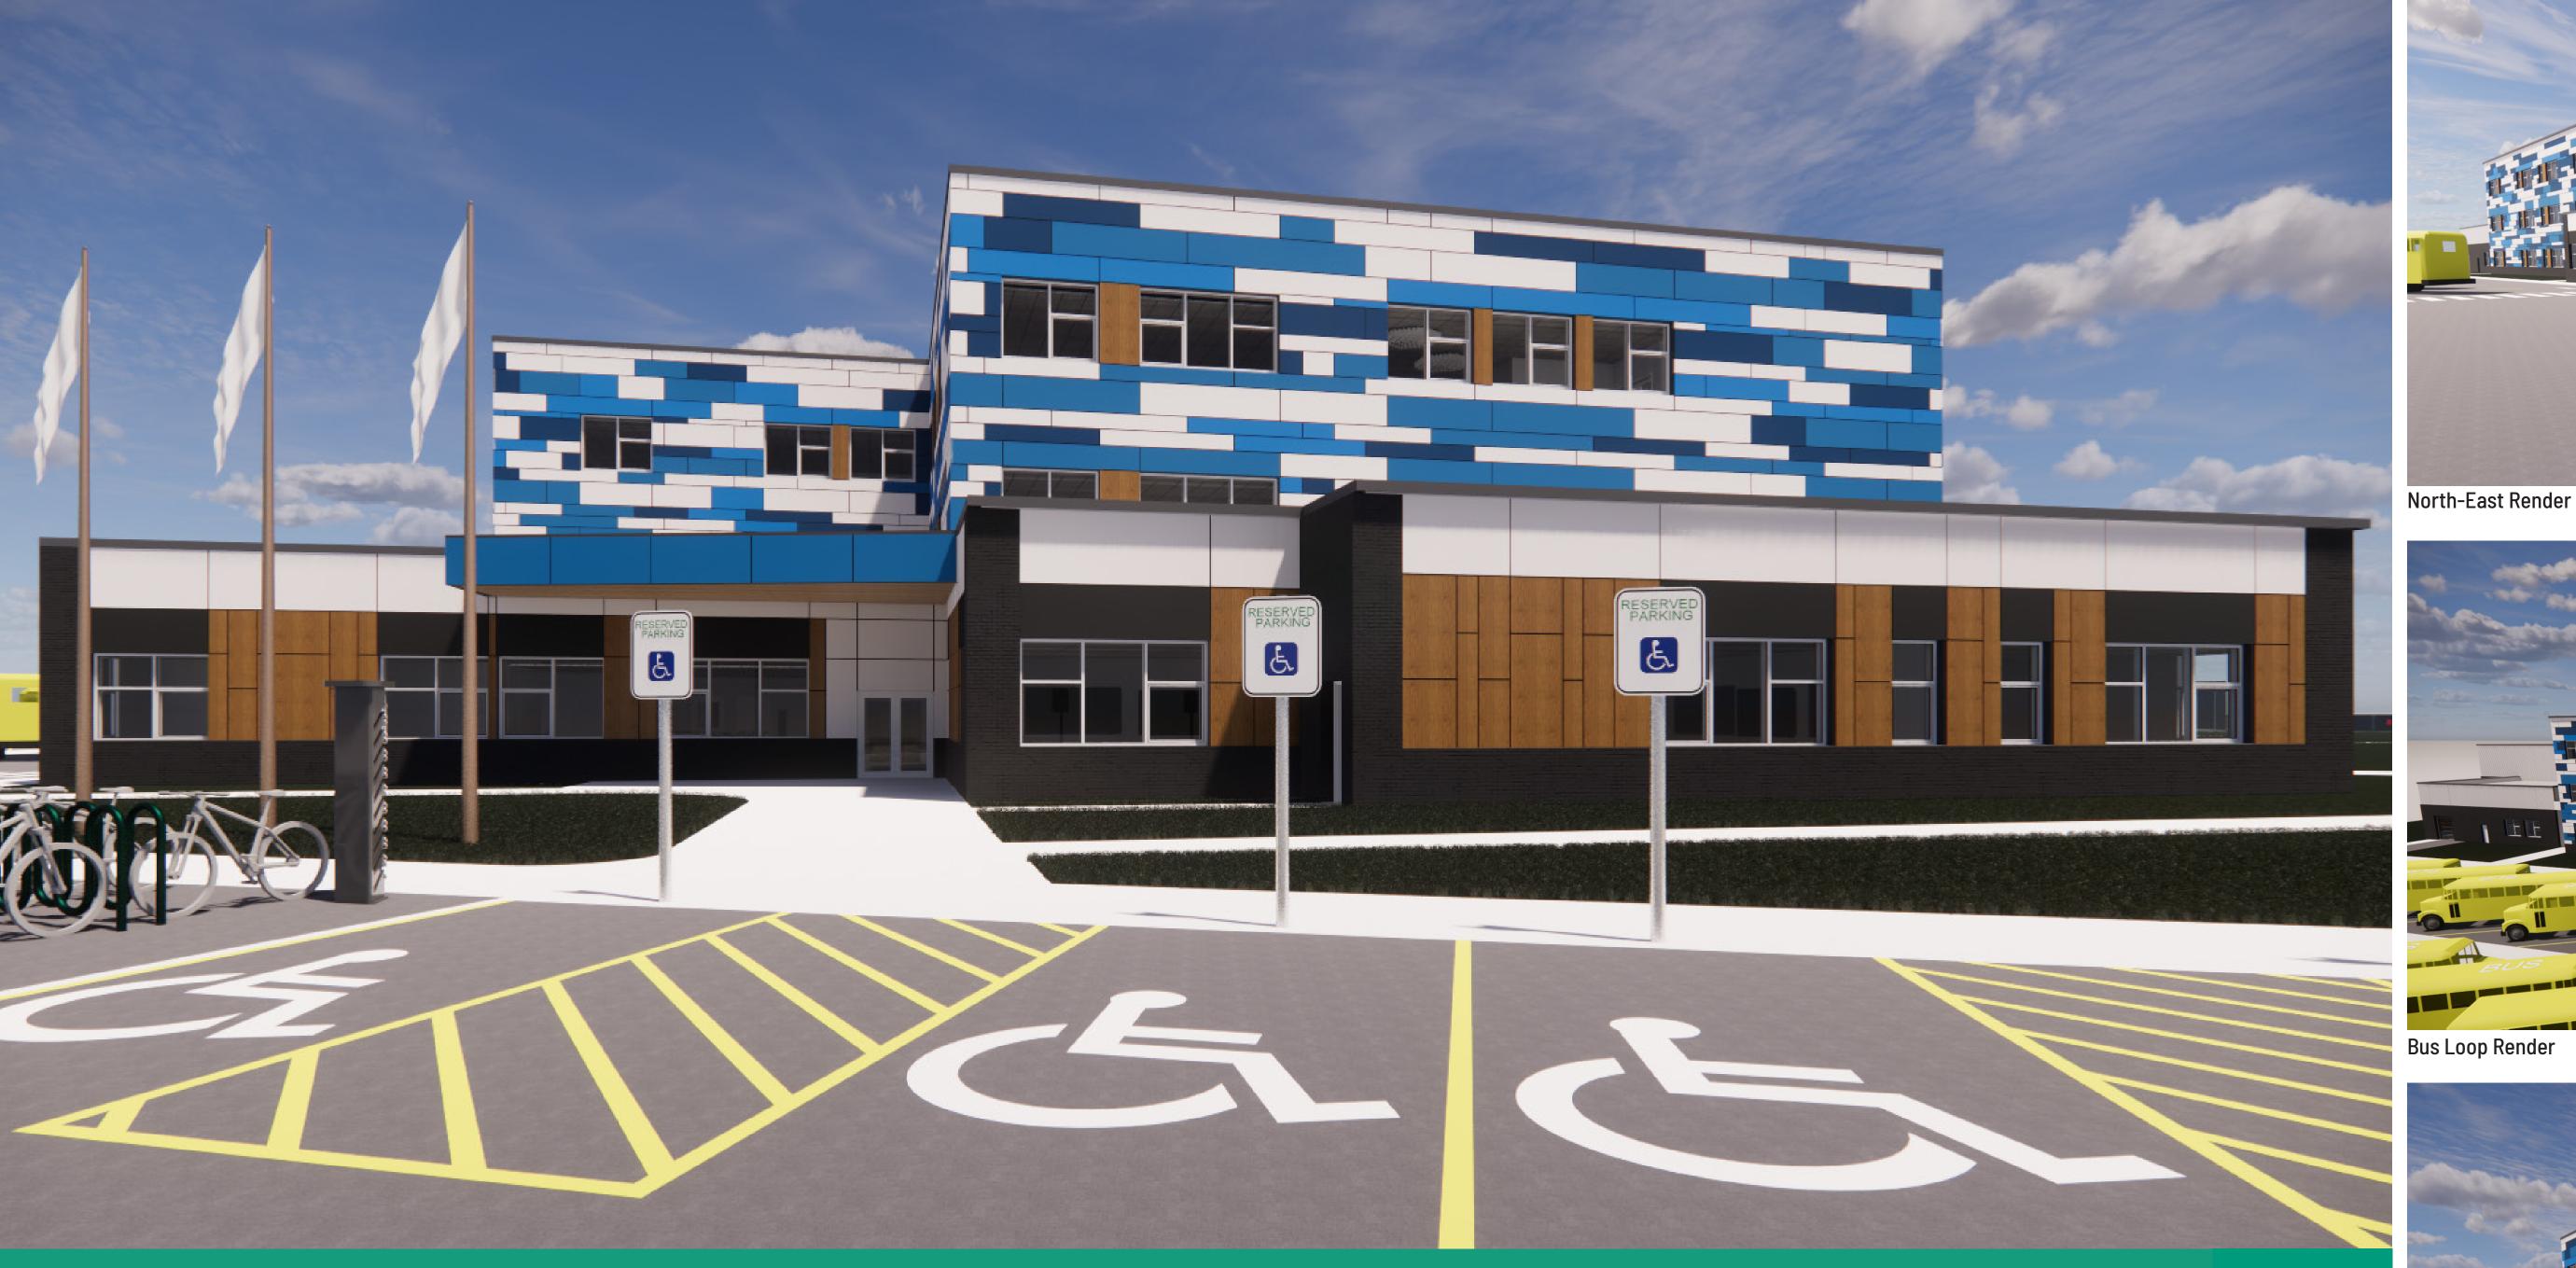

SHERWOOD
HEIGHTS
REPLACEMENT
SCHOOL









PROJECT BOUNDARIES



CONSTRUCTION LAYDOWN



FUTURE PLAYGROUND CONCEPT



FUTURE PLAYGROUND CONCEPT

SHERWOOD HEIGHTS REPLACEMENT SCHOOL SITE CONTEXT



### SHERWOOD HEIGHTS REPLACEMENT SCHOOL

## 



Elk Island Public Schools



SPRING EQUINOX - MARCH 20 2023 12:00PM



WINTER SOLSTICE - DECEMBER 21 2023 12:00PM



SUMMER SOLSTICE - JUNE 21 2023 12:00PM



SPRING EQUINOX - MARCH 20 2023 5:00PM



WINTER SOLSTICE - DECEMBER 21 2023 3:00PM



SUMMER SOLSTICE - JUNE 21 2023 5:00PM

## SHERWOOD HEIGHTS REPLACEMENT SCHOOL

# 





### NORTH ELEVATION, NTS



### EAST ELEVATION, NTS



### SOUTH ELEVATION, NTS





### Bus Loop Render



North-West Render



Woot Pondor

### SHERWOOD HEIGHTS REPLACEMENT SCHOOL - OPTION A





















### SHERWOOD HEIGHTS REPLACEMENT SCHOOL - OPTION B



| PRIMARY COLOUR PALETTE |
|------------------------|
|                        |
|                        |
|                        |
|                        |

| SECONDARY COLOUR PALETTE |
|--------------------------|
|                          |
|                          |
|                          |
|                          |