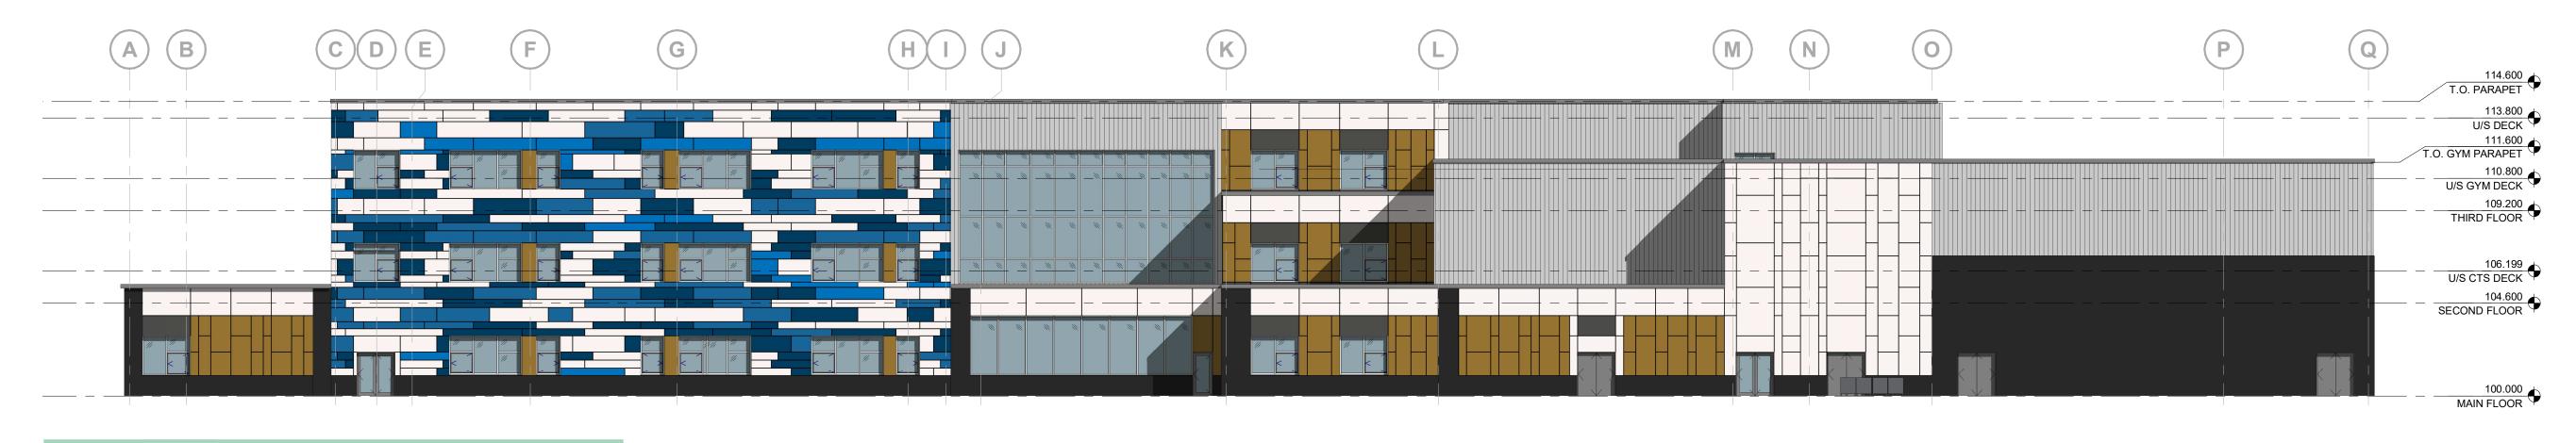

SHERWOOD
HEIGHTS
REPLACEMENT
SCHOOL









PROJECT BOUNDARIES



CONSTRUCTION LAYDOWN



FUTURE PLAYGROUND CONCEPT



FUTURE PLAYGROUND CONCEPT

SHERWOOD HEIGHTS REPLACEMENT SCHOOL SITE CONTEXT



### SHERWOOD HEIGHTS REPLACEMENT SCHOOL

## 



Elk Island Public Schools



SPRING EQUINOX - MARCH 20 2023 12:00PM



WINTER SOLSTICE - DECEMBER 21 2023 12:00PM



SUMMER SOLSTICE - JUNE 21 2023 12:00PM



SPRING EQUINOX - MARCH 20 2023 5:00PM



WINTER SOLSTICE - DECEMBER 21 2023 3:00PM



SUMMER SOLSTICE - JUNE 21 2023 5:00PM

## SHERWOOD HEIGHTS REPLACEMENT SCHOOL

# 





### NORTH ELEVATION, NTS



### EAST ELEVATION, NTS



### SOUTH ELEVATION, NTS





### Bus Loop Render



North-West Render



Woot Pondor

### SHERWOOD HEIGHTS REPLACEMENT SCHOOL - OPTION A





















### SHERWOOD HEIGHTS REPLACEMENT SCHOOL - OPTION B



| PRIMARY COLOUR PALETTE |
|------------------------|
|                        |
|                        |
|                        |
|                        |

| SECONDARY COLOUR PALETTE |
|--------------------------|
|                          |
|                          |
|                          |
|                          |