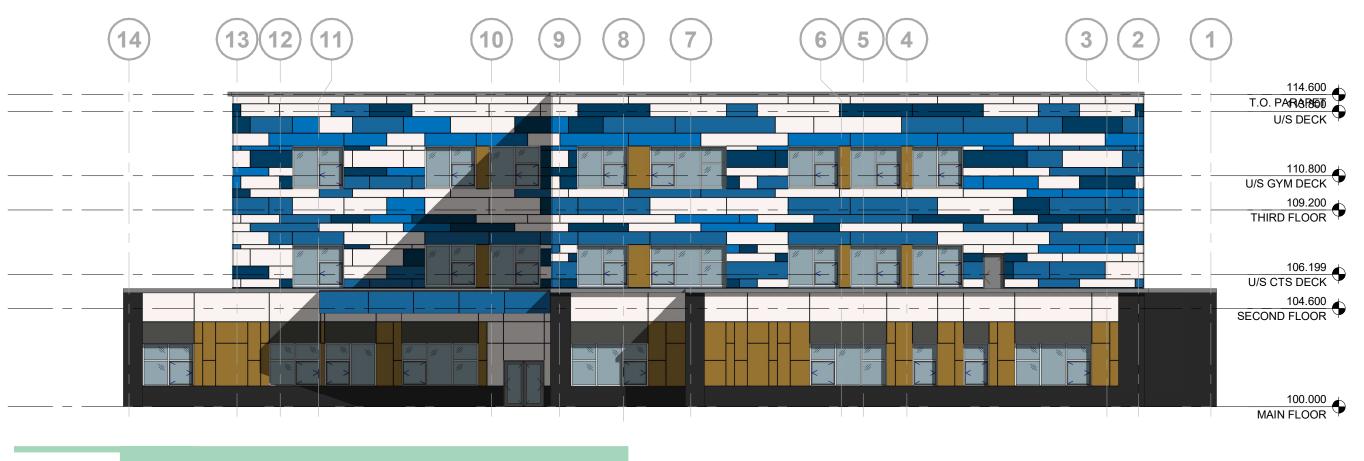

SHERWOOD
HEIGHTS
REPLACEMENT
SCHOOL









PROJECT BOUNDARIES



CONSTRUCTION LAYDOWN



FUTURE PLAYGROUND CONCEPT



FUTURE PLAYGROUND CONCEPT

SHERWOOD HEIGHTS REPLACEMENT SCHOOL SITE CONTEXT



### SHERWOOD HEIGHTS REPLACEMENT SCHOOL

## 



Elk Island Public Schools



SPRING EQUINOX - MARCH 20 2023 12:00PM



WINTER SOLSTICE - DECEMBER 21 2023 12:00PM



SUMMER SOLSTICE - JUNE 21 2023 12:00PM



SPRING EQUINOX - MARCH 20 2023 5:00PM



WINTER SOLSTICE - DECEMBER 21 2023 3:00PM



SUMMER SOLSTICE - JUNE 21 2023 5:00PM

## SHERWOOD HEIGHTS REPLACEMENT SCHOOL

# 





### NORTH ELEVATION, NTS



### EAST ELEVATION, NTS



### SOUTH ELEVATION, NTS





### Bus Loop Render



North-West Render



Woot Pondor

### SHERWOOD HEIGHTS REPLACEMENT SCHOOL - OPTION A





















### SHERWOOD HEIGHTS REPLACEMENT SCHOOL - OPTION B



| PRIMARY COLOUR PALETTE |
|------------------------|
|                        |
|                        |
|                        |
|                        |

| SECONDARY COLOUR PALETTE |
|--------------------------|
|                          |
|                          |
|                          |
|                          |