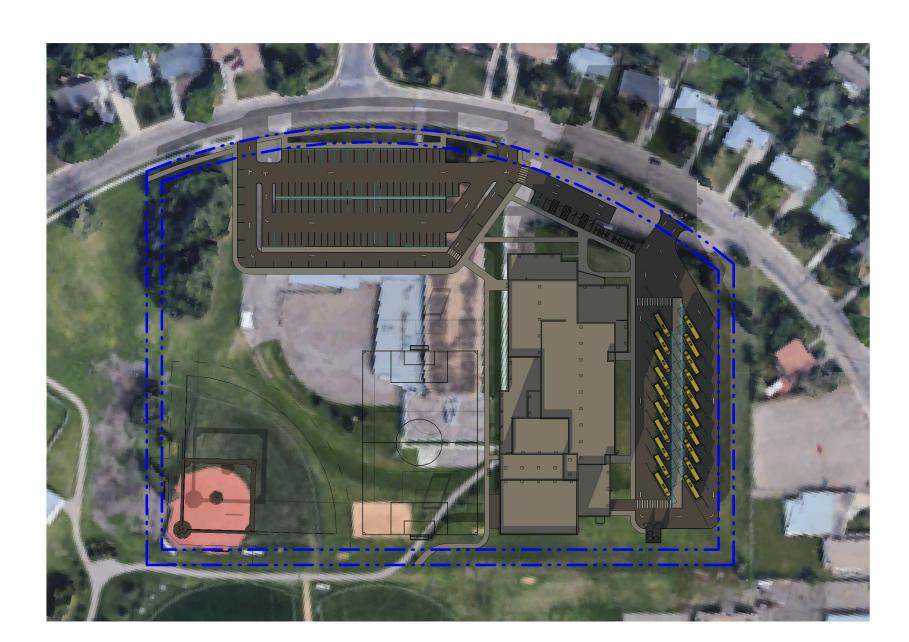

SHERWOOD
HEIGHTS
REPLACEMENT
SCHOOL









PROJECT BOUNDARIES



CONSTRUCTION LAYDOWN



FUTURE PLAYGROUND CONCEPT



FUTURE PLAYGROUND CONCEPT

SHERWOOD HEIGHTS REPLACEMENT SCHOOL SITE CONTEXT



### SHERWOOD HEIGHTS REPLACEMENT SCHOOL

## 



Elk Island Public Schools



SPRING EQUINOX - MARCH 20 2023 12:00PM



WINTER SOLSTICE - DECEMBER 21 2023 12:00PM



SUMMER SOLSTICE - JUNE 21 2023 12:00PM



SPRING EQUINOX - MARCH 20 2023 5:00PM



WINTER SOLSTICE - DECEMBER 21 2023 3:00PM



SUMMER SOLSTICE - JUNE 21 2023 5:00PM

## SHERWOOD HEIGHTS REPLACEMENT SCHOOL

# 





### NORTH ELEVATION, NTS



### EAST ELEVATION, NTS



### SOUTH ELEVATION, NTS





### Bus Loop Render



North-West Render



Woot Pondor

### SHERWOOD HEIGHTS REPLACEMENT SCHOOL - OPTION A





















### SHERWOOD HEIGHTS REPLACEMENT SCHOOL - OPTION B



| PRIMARY COLOUR PALETTE |
|------------------------|
|                        |
|                        |
|                        |
|                        |

| SECONDARY COLOUR PALETTE |
|--------------------------|
|                          |
|                          |
|                          |
|                          |