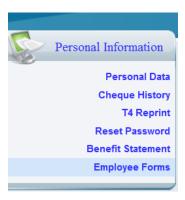

The only available options at this time are Personal Data, Cheque History, T4 Reprint and Reset Password

Updated: February 12, 2016

When you select Cheque history, you will see the following:

You can click on any of the cheque lines to access the details of that cheque.