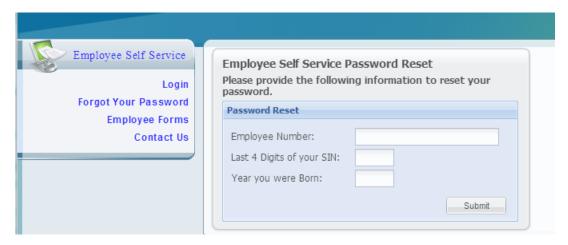

If you don't have a password, you can click on Forgot Your Password and reset it yourself.

Updated: February 12, 2016

Once in, you can access cheque history to get your pay stub.

Once your password is reset, you will be able to logon using your employee number and new password