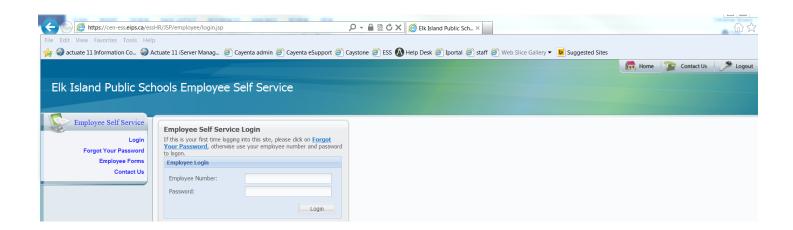

## Employee Self Service (Pay Statement and T4) - https://ess.eips.ca/essHR

If you are not at an Elk Island school or site, you will be prompted with 'Sign in with your organizational account'.

The second login is employee number and ESS password. On your first time entering this site, you will not have a password and will have to click on Forgot Your Password to reset it yourself.