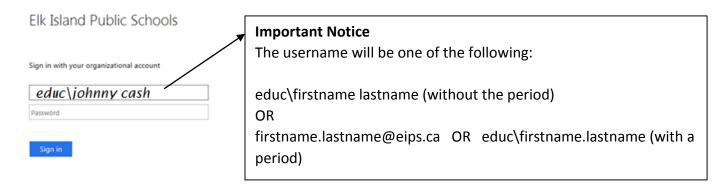

## Employee Self Service (Pay Statement and T4) - https://ess.eips.ca/essHR

If you are not at an Elk Island school or site, you will be prompted with 'Sign in with your organizational account'.

The second login is employee number and ESS password. On your first time entering this site, you will not have a password and will have to click on Forgot Your Password to reset it yourself.