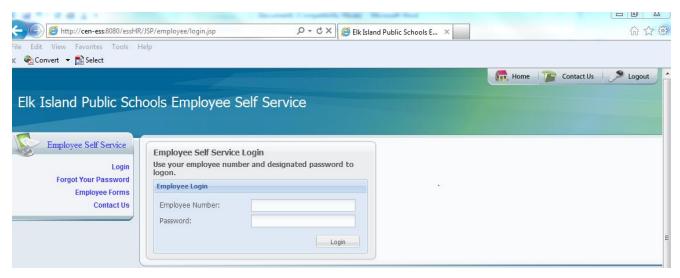

## Employee Self Service (Pay Statement and T4) - https://ess.eips.ca/essHR

If you are not at an Elk Island school or site, you will be prompted with 'Sign in with your organizational account'.

The second login is employee number and ESS password. On your first time entering this site, you will not have a password and will have to click on Forgot Your Password to reset it yourself.

If you don't have a password, you can click on Forgot Your Password and reset it yourself.

Updated: February 12, 2016

Once in, you can access cheque history to get your pay stub.

Once your password is reset, you will be able to logon using your employee number and new password