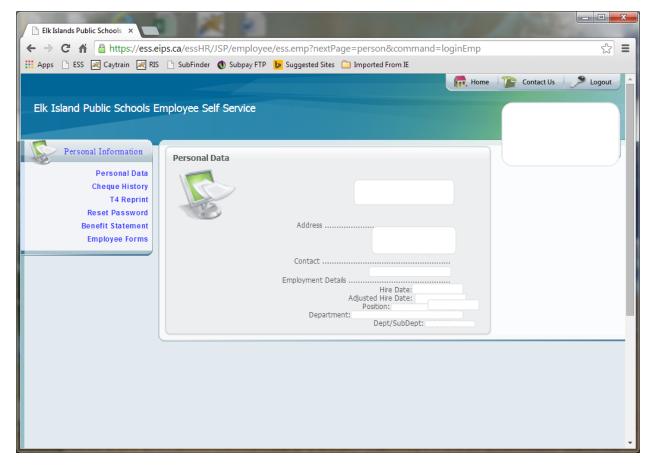

The only available options at this time are Personal Data, Cheque History, T4 Reprint and Reset Password

Updated: February 12, 2016

When you select Cheque history, you will see the following:

You can click on any of the cheque lines to access the details of that cheque.