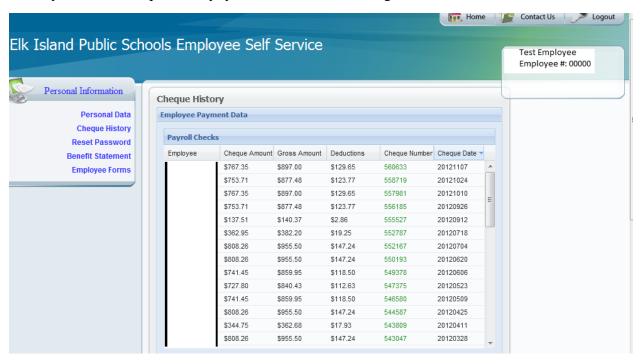

The only available options at this time are Personal Data, Cheque History, T4 Reprint and Reset Password

Updated: February 12, 2016

When you select Cheque history, you will see the following:

You can click on any of the cheque lines to access the details of that cheque.