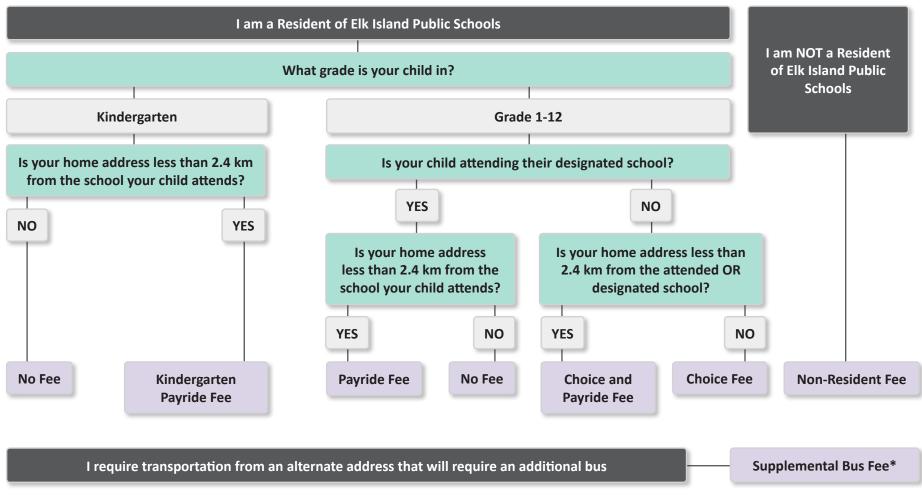

## Student Transportation Fees 2019-2020

## Calculating Home-to-School Distance

Home-to-School Distance is calculated using a combination of roadways and walkways—it may not always match the driven distance of your family car. To determine the distance from your home to the school your child is designated to or attending visit Find My Designated School or Contact Student Transportation.