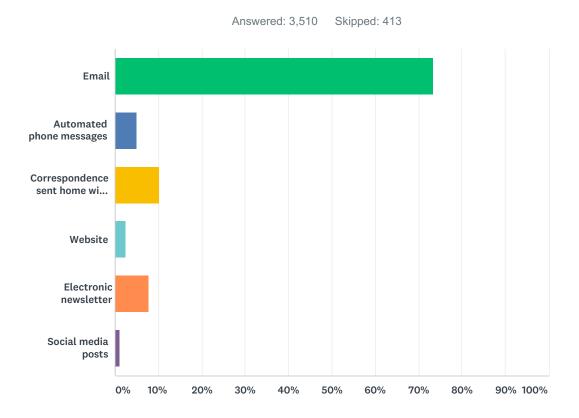

# Q25 What is your most preferred method of communication from the school and Division?

| ANSWER CHOICES                           | RESPONSES |       |
|------------------------------------------|-----------|-------|
| Email                                    | 73.48%    | 2,579 |
| Automated phone messages                 | 4.96%     | 174   |
| Correspondence sent home with your child | 10.31%    | 362   |
| Website                                  | 2.45%     | 86    |
| Electronic newsletter                    | 7.83%     | 275   |
| Social media posts                       | 0.97%     | 34    |
| TOTAL                                    |           | 3,510 |