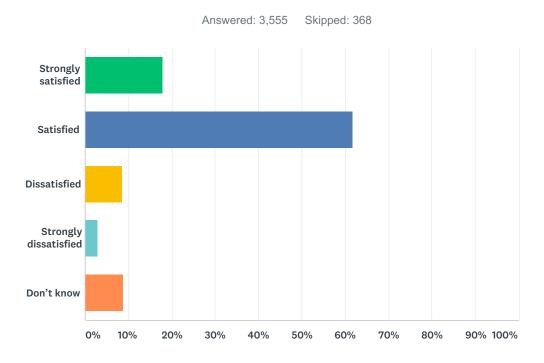

# Q19 How satisfied are you with the opportunity to be involved in decisions at your child's school?

| ANSWER CHOICES        | RESPONSES |       |
|-----------------------|-----------|-------|
| Strongly satisfied    | 18.03%    | 641   |
| Satisfied             | 61.74%    | 2,195 |
| Dissatisfied          | 8.61%     | 306   |
| Strongly dissatisfied | 2.90%     | 103   |
| Don't know            | 8.72%     | 310   |
| TOTAL                 |           | 3,555 |