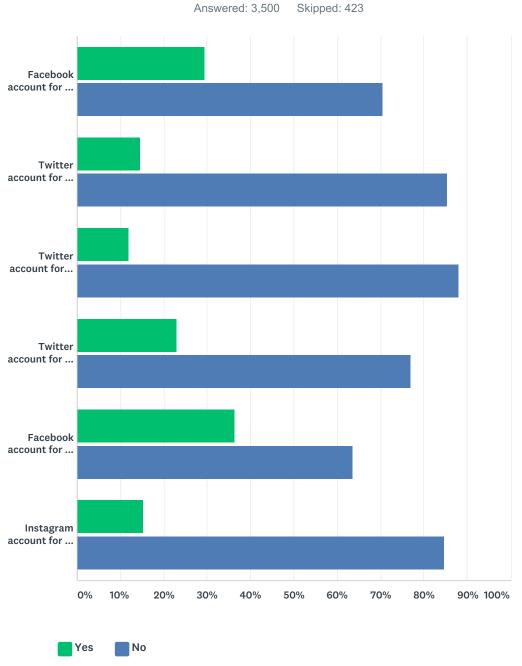

# Q27 The Division and schools often share news and information on social media. Do you follow:

|                                                                         | YES    | NO     | TOTAL | WEIGHTED AVERAGE |
|-------------------------------------------------------------------------|--------|--------|-------|------------------|
| Facebook account for the Division (Facebook.com/ElkIslandPublicSchools) | 29.57% | 70.43% |       |                  |
|                                                                         | 1,017  | 2,422  | 3,439 | 1.30             |
| Twitter account for the Division (@eips)                                | 14.70% | 85.30% |       |                  |
|                                                                         | 501    | 2,907  | 3,408 | 1.15             |
| Twitter account for EIPS Student Transportation (@eipsST)               | 12.02% | 87.98% |       |                  |
|                                                                         | 408    | 2,986  | 3,394 | 1.12             |
| Twitter account for my child's school                                   | 23.04% | 76.96% |       |                  |
| ·                                                                       | 786    | 2,626  | 3,412 | 1.23             |

| Facebook account for my child's school, if applicable  | 36.50%<br>1,244 | 63.50%<br>2,164 | 3,408 | 1.37 |
|--------------------------------------------------------|-----------------|-----------------|-------|------|
| Instagram account for my child's school, if applicable | 15.19%          | 84.81%          |       |      |
|                                                        | 510             | 2,847           | 3,357 | 1.15 |