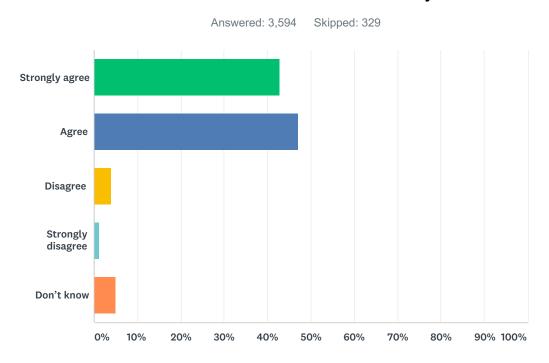

### Q13 The school staff care about my child.

| ANSWER CHOICES    | RESPONSES |       |
|-------------------|-----------|-------|
| Strongly agree    | 42.88%    | 1,541 |
| Agree             | 46.97%    | 1,688 |
| Disagree          | 4.01%     | 144   |
| Strongly disagree | 1.22%     | 44    |
| Don't know        | 4.92%     | 177   |
| TOTAL             |           | 3,594 |