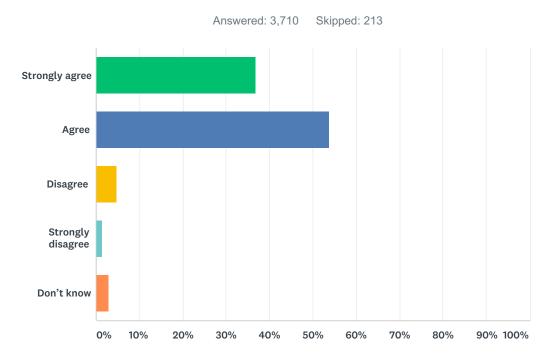

### Q4 My child is encouraged at school to do his or her best.

| ANSWER CHOICES    | RESPONSES |       |
|-------------------|-----------|-------|
| Strongly agree    | 36.90%    | 1,369 |
| Agree             | 53.77%    | 1,995 |
| Disagree          | 4.82%     | 179   |
| Strongly disagree | 1.56%     | 58    |
| Don't know        | 2.94%     | 109   |
| TOTAL             |           | 3,710 |