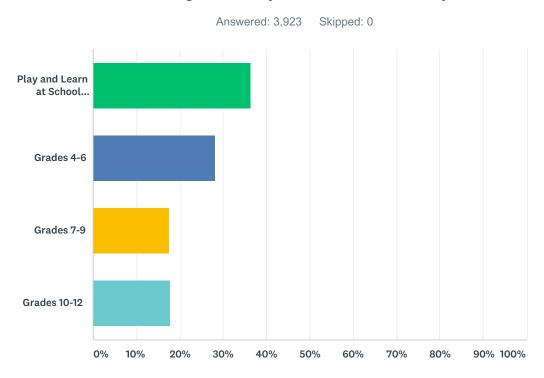

### Q2 What grade is your child currently in?

| ANSWER CHOICES                                        | RESPONSES |       |
|-------------------------------------------------------|-----------|-------|
| Play and Learn at School (PALS)KindergartenGrades 1-3 | 36.50%    | 1,432 |
| Grades 4-6                                            | 28.14%    | 1,104 |
| Grades 7-9                                            | 17.49%    | 686   |
| Grades 10-12                                          | 17.87%    | 701   |
| TOTAL                                                 |           | 3,923 |