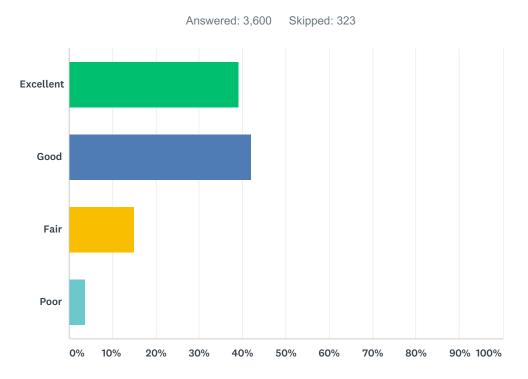

### Q17 How would you rate the physical condition of your child's school?

| ANSWER CHOICES | RESPONSES |       |
|----------------|-----------|-------|
| Excellent      | 39.03%    | 1,405 |
| Good           | 42.11%    | 1,516 |
| Fair           | 15.08%    | 543   |
| Poor           | 3.78%     | 136   |
| TOTAL          |           | 3,600 |