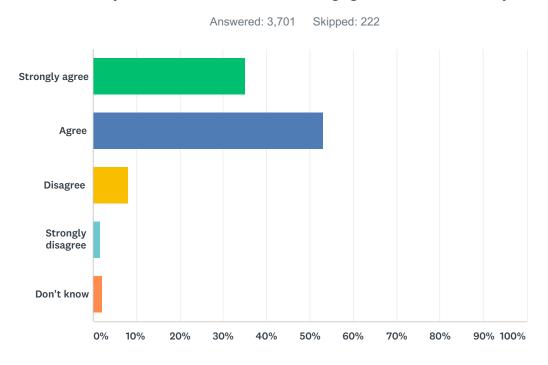

### Q5 My child is demonstrating growth in literacy.

| ANSWER CHOICES    | RESPONSES |       |
|-------------------|-----------|-------|
| Strongly agree    | 35.18%    | 1,302 |
| Agree             | 53.07%    | 1,964 |
| Disagree          | 8.08%     | 299   |
| Strongly disagree | 1.62%     | 60    |
| Don't know        | 2.05%     | 76    |
| TOTAL             |           | 3,701 |