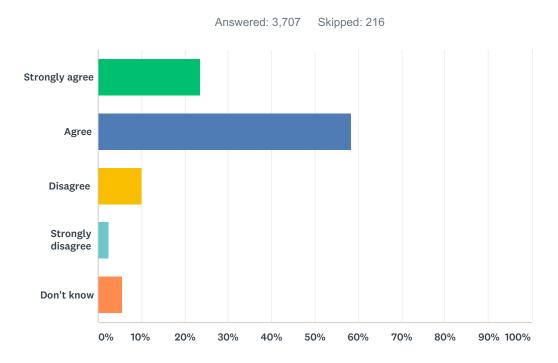

## Q8 My child is being taught knowledge, skills and attitudes necessary to be successful in life.

| ANSWER CHOICES    | RESPONSES |       |
|-------------------|-----------|-------|
| Strongly agree    | 23.55%    | 873   |
| Agree             | 58.30%    | 2,161 |
| Disagree          | 9.98%     | 370   |
| Strongly disagree | 2.48%     | 92    |
| Don't know        | 5.69%     | 211   |
| TOTAL             |           | 3,707 |