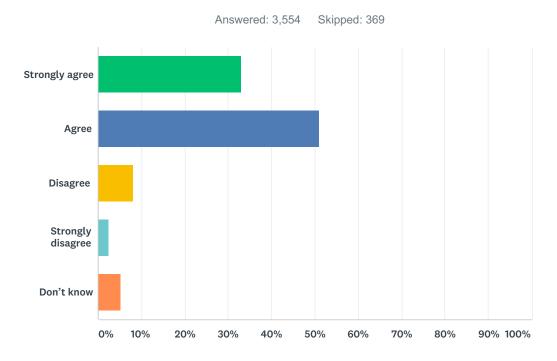

### Q21 There is open and honest communication within my child's school.

| ANSWER CHOICES    | RESPONSES |       |
|-------------------|-----------|-------|
| Strongly agree    | 33.01%    | 1,173 |
| Agree             | 51.01%    | 1,813 |
| Disagree          | 8.10%     | 288   |
| Strongly disagree | 2.59%     | 92    |
| Don't know        | 5.29%     | 188   |
| TOTAL             |           | 3,554 |