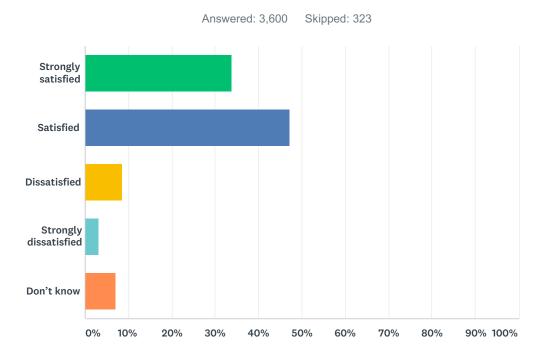

### Q11 How satisfied are you with the leadership in your child's school?

| ANSWER CHOICES        | RESPONSES |       |
|-----------------------|-----------|-------|
| Strongly satisfied    | 33.97%    | 1,223 |
| Satisfied             | 47.19%    | 1,699 |
| Dissatisfied          | 8.58%     | 309   |
| Strongly dissatisfied | 3.19%     | 115   |
| Don't know            | 7.06%     | 254   |
| TOTAL                 |           | 3,600 |