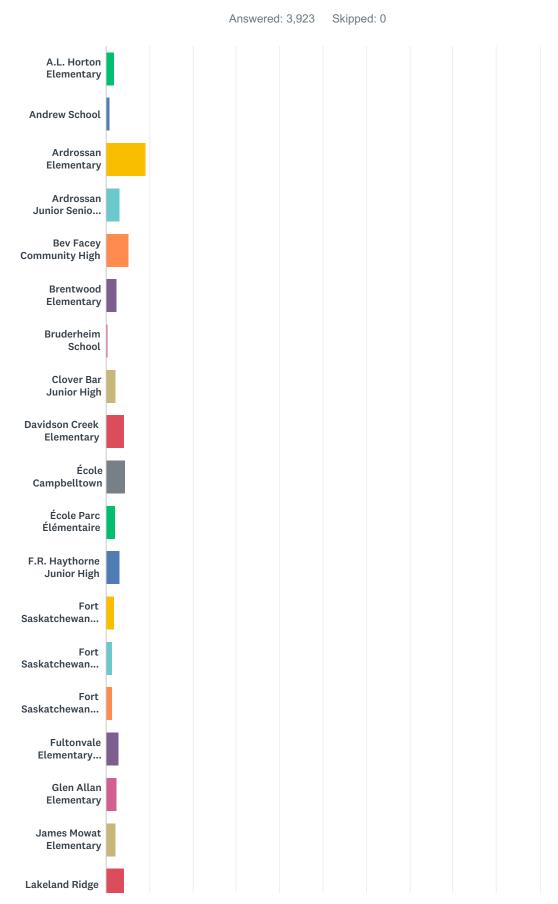

#### Q1 What school does your child currently attend?

| ANSWER CHOICES                          | RESPONSES |     |
|-----------------------------------------|-----------|-----|
| A.L. Horton Elementary                  | 1.81%     | 71  |
| Andrew School                           | 0.89%     | 35  |
| Ardrossan Elementary                    | 9.23%     | 362 |
| Ardrossan Junior Senior High            | 3.21%     | 126 |
| Bev Facey Community High                | 5.23%     | 205 |
| Brentwood Elementary                    | 2.55%     | 100 |
| Bruderheim School                       | 0.43%     | 17  |
| Clover Bar Junior High                  | 2.27%     | 89  |
| Davidson Creek Elementary               | 4.28%     | 168 |
| École Campbelltown                      | 4.49%     | 176 |
| École Parc Élémentaire                  | 2.06%     | 81  |
| F.R. Haythorne Junior High              | 3.06%     | 120 |
| Fort Saskatchewan Christian             | 1.96%     | 77  |
| Fort Saskatchewan Elementary            | 1.53%     | 60  |
| Fort Saskatchewan Senior High           | 1.55%     | 61  |
| Fultonvale Elementary Junior High       | 2.96%     | 116 |
| Glen Allan Elementary                   | 2.60%     | 102 |
| James Mowat Elementary                  | 2.37%     | 93  |
| Lakeland Ridge                          | 4.15%     | 163 |
| Lamont Elementary                       | 1.63%     | 64  |
| Lamont High                             | 1.35%     | 53  |
| Mills Haven Elementary                  | 2.70%     | 106 |
| Mundare School                          | 0.79%     | 31  |
| Next Step/Outreach                      | 0.43%     | 17  |
| Pine Street Elementary                  | 2.32%     | 91  |
| Rudolph Hennig Junior High              | 1.58%     | 62  |
| Salisbury Composite High                | 6.19%     | 243 |
| Sherwood Heights Junior High            | 3.06%     | 120 |
| SouthPointe School                      | 2.73%     | 107 |
| Strathcona Christian Academy Elementary | 3.95%     | 155 |
| Strathcona Christian Academy Secondary  | 2.55%     | 100 |
| Uncas Elementary                        | 1.10%     | 43  |
| Vegreville Composite High               | 1.45%     | 57  |
| Wes Hosford Elementary                  | 2.65%     | 104 |

| Westboro Elementary         | 2.04% | 80    |
|-----------------------------|-------|-------|
| Win Ferguson Elementary     | 2.04% | 80    |
| Woodbridge Farms Elementary | 2.29% | 90    |
| Wye Elementary              | 2.50% | 98    |
| TOTAL                       |       | 3,923 |