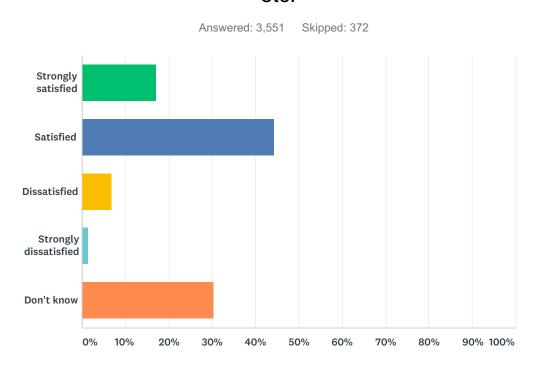

# Q9 How satisfied are you with the quality of education your child is receiving at his or her school?

| ANSWER CHOICES        | RESPONSES |       |
|-----------------------|-----------|-------|
| Strongly satisfied    | 32.64%    | 1,177 |
| Satisfied             | 55.99%    | 2,019 |
| Dissatisfied          | 7.93%     | 286   |
| Strongly dissatisfied | 1.91%     | 69    |
| Don't know            | 1.53%     | 55    |
| TOTAL                 |           | 3,606 |