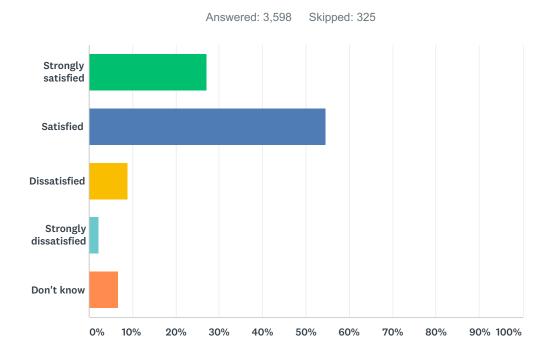

# Q16 How satisfied are you with the resources available to support your child's learning?

| ANSWER CHOICES        | RESPONSES |       |
|-----------------------|-----------|-------|
| Strongly satisfied    | 27.29%    | 982   |
| Satisfied             | 54.53%    | 1,962 |
| Dissatisfied          | 9.09%     | 327   |
| Strongly dissatisfied | 2.36%     | 85    |
| Don't know            | 6.73%     | 242   |
| TOTAL                 |           | 3,598 |