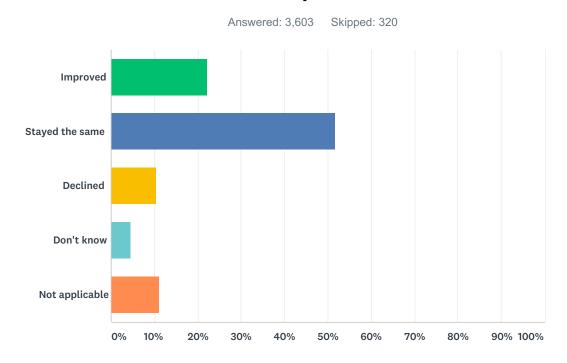

# Q18 In your opinion, has the quality of education your child has experienced at school improved, stayed the same or declined in the past three years?

| ANSWER CHOICES  | RESPONSES |       |
|-----------------|-----------|-------|
| Improved        | 22.20%    | 800   |
| Stayed the same | 51.65%    | 1,861 |
| Declined        | 10.46%    | 377   |
| Don't know      | 4.64%     | 167   |
| Not applicable  | 11.05%    | 398   |
| TOTAL           |           | 3,603 |