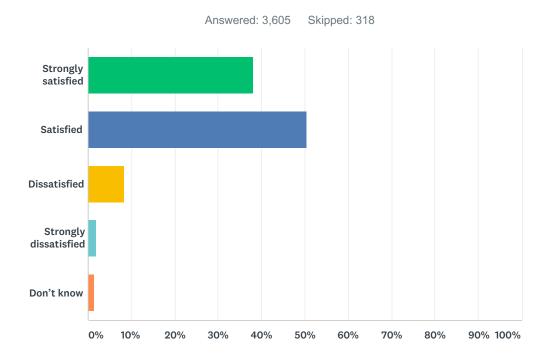

## Q10 How satisfied are you with the quality of teaching at your child's school?

| ANSWER CHOICES        | RESPONSES |       |
|-----------------------|-----------|-------|
| Strongly satisfied    | 37.98%    | 1,369 |
| Satisfied             | 50.37%    | 1,816 |
| Dissatisfied          | 8.40%     | 303   |
| Strongly dissatisfied | 1.86%     | 67    |
| Don't know            | 1.39%     | 50    |
| TOTAL                 |           | 3,605 |