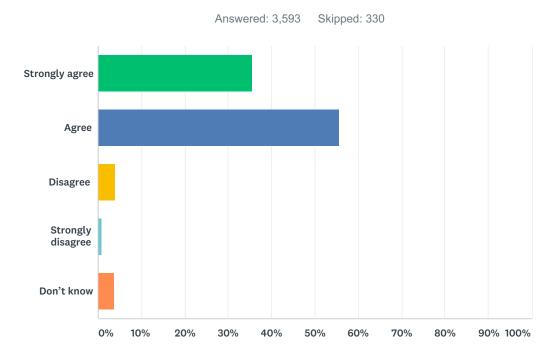

### Q15 My child's school is safe.

| ANSWER CHOICES    | RESPONSES |       |
|-------------------|-----------|-------|
| Strongly agree    | 35.60%    | 1,279 |
| Agree             | 55.61%    | 1,998 |
| Disagree          | 4.06%     | 146   |
| Strongly disagree | 0.89%     | 32    |
| Don't know        | 3.84%     | 138   |
| TOTAL             |           | 3,593 |