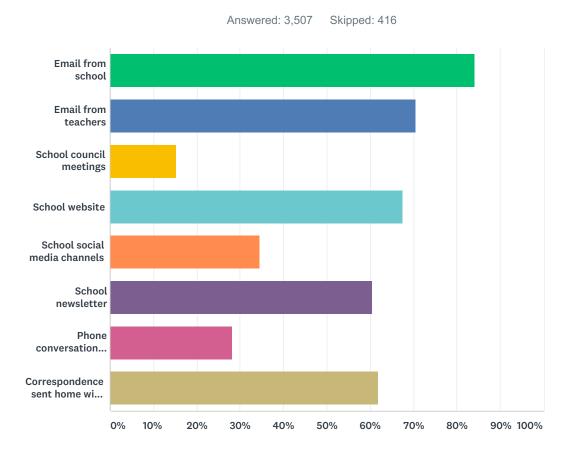

# Q24 Do you regularly make use of the following to keep up to date on school activities, programs, etc.? Check all that apply.

| ANSWER CHOICES                                  | RESPONSES |       |
|-------------------------------------------------|-----------|-------|
| Email from school                               | 84.06%    | 2,948 |
| Email from teachers                             | 70.46%    | 2,471 |
| School council meetings                         | 15.26%    | 535   |
| School website                                  | 67.66%    | 2,373 |
| School social media channels                    | 34.45%    | 1,208 |
| School newsletter                               | 60.45%    | 2,120 |
| Phone conversations with the school or teachers | 28.29%    | 992   |
| Correspondence sent home with your child        | 61.93%    | 2,172 |
| Total Respondents: 3,507                        |           |       |