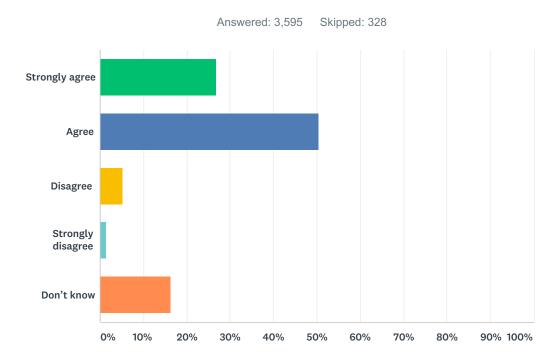

## Q12 The rights and responsibilities of citizenship are reinforced in my child's school.

| ANSWER CHOICES    | RESPONSES |       |
|-------------------|-----------|-------|
| Strongly agree    | 26.68%    | 959   |
| Agree             | 50.38%    | 1,811 |
| Disagree          | 5.29%     | 190   |
| Strongly disagree | 1.36%     | 49    |
| Don't know        | 16.30%    | 586   |
| TOTAL             |           | 3,595 |