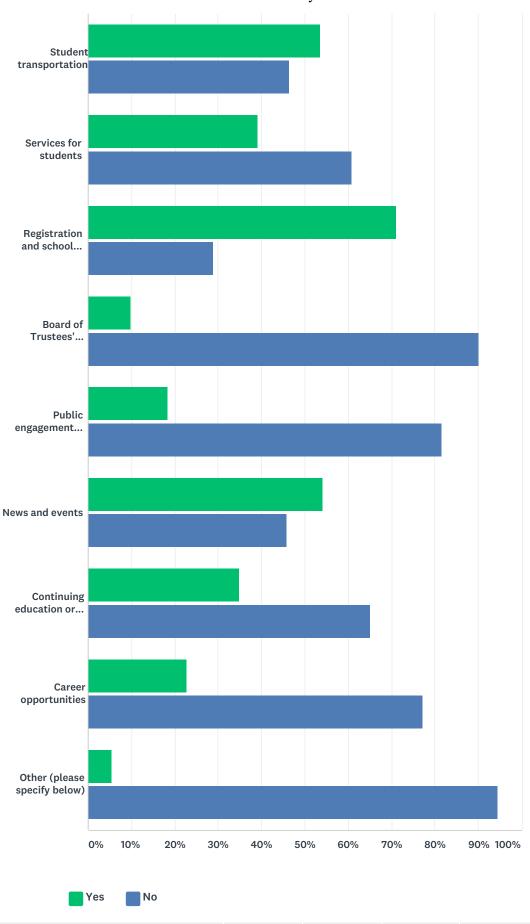

### Q26 Do you visit the Division website (www.eips.ca) for information on:

Answered: 3,511 Skipped: 412

**WEIGHTED AVERAGE** 

NO

YES

| Student transportation                 | 53.52% | 46.48% |       |      |
|----------------------------------------|--------|--------|-------|------|
|                                        | 1,862  | 1,617  | 3,479 | 1.54 |
| Services for students                  | 39.14% | 60.86% |       |      |
|                                        | 1,331  | 2,070  | 3,401 | 1.39 |
| Registration and school boundaries     | 71.04% | 28.96% |       |      |
|                                        | 2,456  | 1,001  | 3,457 | 1.71 |
| Board of Trustees' meetings            | 9.78%  | 90.22% |       |      |
|                                        | 329    | 3,034  | 3,363 | 1.10 |
| Public engagement initiatives          | 18.32% | 81.68% |       |      |
|                                        | 617    | 2,750  | 3,367 | 1.18 |
| News and events                        | 54.28% | 45.72% |       |      |
|                                        | 1,857  | 1,564  | 3,421 | 1.54 |
| Continuing education or summer courses | 34.84% | 65.16% |       |      |
|                                        | 1,183  | 2,213  | 3,396 | 1.35 |
| Career opportunities                   | 22.75% | 77.25% |       |      |
|                                        | 767    | 2,605  | 3,372 | 1.23 |
| Other (please specify below)           | 5.35%  | 94.65% |       |      |
|                                        | 127    | 2,247  | 2,374 | 1.05 |