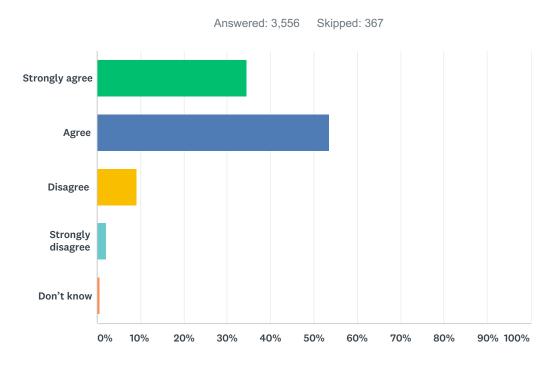

## Q20 The school keeps me informed about my child's progress and achievement.

| ANSWER CHOICES    | RESPONSES |       |
|-------------------|-----------|-------|
| Strongly agree    | 34.51%    | 1,227 |
| Agree             | 53.52%    | 1,903 |
| Disagree          | 9.20%     | 327   |
| Strongly disagree | 2.08%     | 74    |
| Don't know        | 0.70%     | 25    |
| TOTAL             |           | 3,556 |