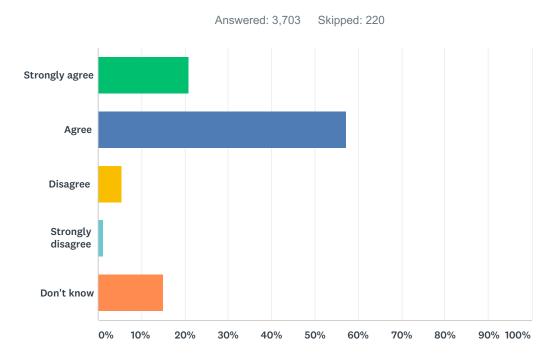

# Q7 My child has an understanding of First Nations, Métis and Inuit culture and history.

| ANSWER CHOICES    | RESPONSES |       |
|-------------------|-----------|-------|
| Strongly agree    | 20.96%    | 776   |
| Agree             | 57.25%    | 2,120 |
| Disagree          | 5.51%     | 204   |
| Strongly disagree | 1.30%     | 48    |
| Don't know        | 14.99%    | 555   |
| TOTAL             |           | 3,703 |