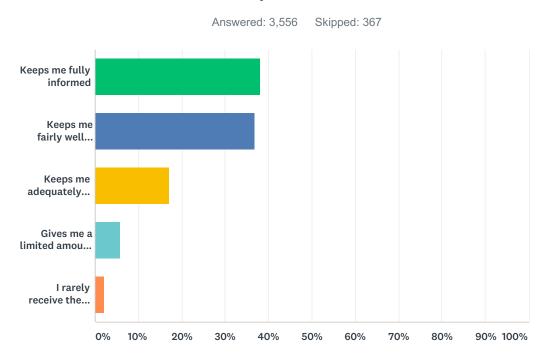

Q23 Elk Island Public Schools appreciates the opportunity to stay connected with parents about news, activities, programs and other matters of importance. What is your impression of the communication you receive from your child's school?

| ANSWER CHOICES                           | RESPONSES |       |
|------------------------------------------|-----------|-------|
| Keeps me fully informed                  | 38.08%    | 1,354 |
| Keeps me fairly well informed            | 36.75%    | 1,307 |
| Keeps me adequately informed             | 17.15%    | 610   |
| Gives me a limited amount of information | 5.91%     | 210   |
| I rarely receive the information I need  | 2.11%     | 75    |
| TOTAL                                    |           | 3,556 |