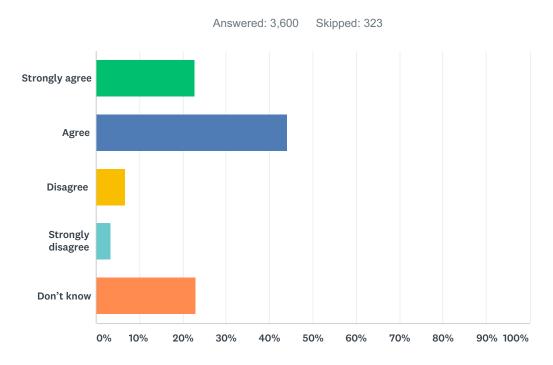

## Q14 Discipline is handled in a fair and reasonable manner in my child's school.

| ANSWER CHOICES    | RESPONSES |       |
|-------------------|-----------|-------|
| Strongly agree    | 22.83%    | 822   |
| Agree             | 44.08%    | 1,587 |
| Disagree          | 6.69%     | 241   |
| Strongly disagree | 3.33%     | 120   |
| Don't know        | 23.06%    | 830   |
| TOTAL             |           | 3,600 |