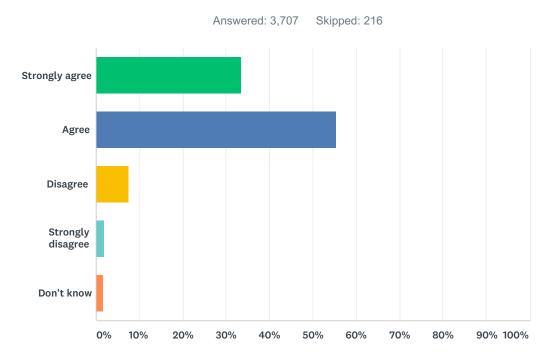

### Q6 My child is demonstrating growth in numeracy.

| ANSWER CHOICES    | RESPONSES |       |
|-------------------|-----------|-------|
| Strongly agree    | 33.42%    | 1,239 |
| Agree             | 55.41%    | 2,054 |
| Disagree          | 7.63%     | 283   |
| Strongly disagree | 1.86%     | 69    |
| Don't know        | 1.67%     | 62    |
| TOTAL             |           | 3,707 |