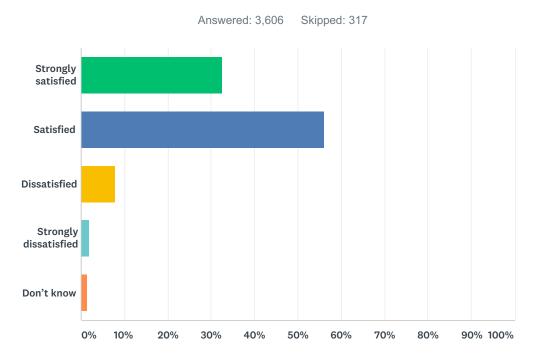

# Q9 How satisfied are you with the quality of education your child is receiving at his or her school?

| ANSWER CHOICES        | RESPONSES |       |
|-----------------------|-----------|-------|
| Strongly satisfied    | 32.64%    | 1,177 |
| Satisfied             | 55.99%    | 2,019 |
| Dissatisfied          | 7.93%     | 286   |
| Strongly dissatisfied | 1.91%     | 69    |
| Don't know            | 1.53%     | 55    |
| TOTAL                 |           | 3,606 |