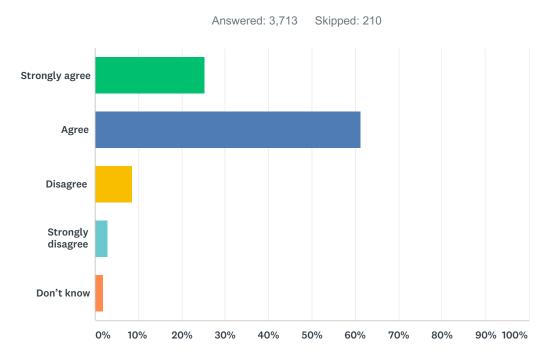

### Q3 My child's individual needs are met.

| ANSWER CHOICES    | RESPONSES |       |
|-------------------|-----------|-------|
| Strongly agree    | 25.37%    | 942   |
| Agree             | 61.30%    | 2,276 |
| Disagree          | 8.65%     | 321   |
| Strongly disagree | 2.88%     | 107   |
| Don't know        | 1.80%     | 67    |
| TOTAL             |           | 3,713 |