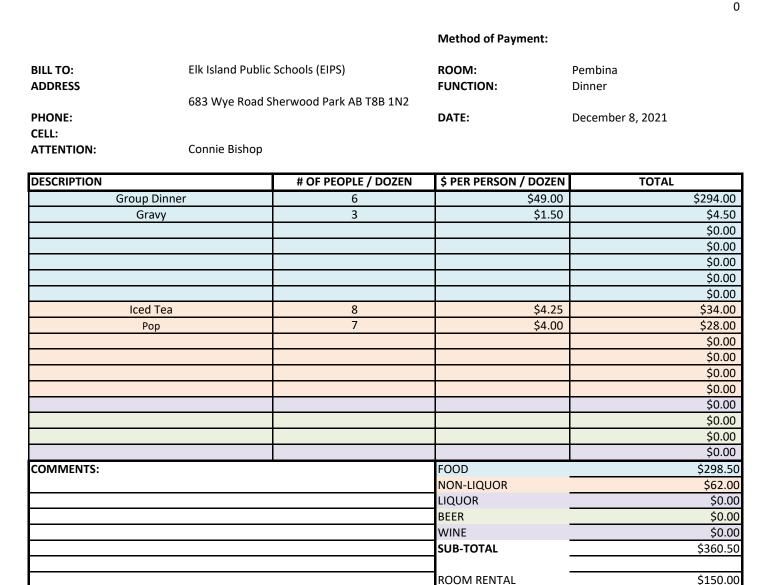

### APPROVED

AUTH# 086694 01 - 027THANK YOU

CARDHOLDER COPY

IMPORTANT - RETAIN THIS COPY FOR YOUR RECORDS

1-210-510-520-7190 "Bot Retreat Dec 7 Winch" Page 7

6

AUDIO VISUAL OTHER

Tax Rate SUBTOTAL

5% GST

18% Service Charge

TOTAL

Deposit paid Credit Card

BALANCE DUE

# ≤ SANDMAN HOTEL GROUP 🛞

AV:

GST Exempt#

CLIENT SIGNATURE:

PLEASE NOTE: Your credit card receipt will

reflect one of the affiliated restaurants at the hotel where the event was held (Chop, Moxie's, Rockford, Shark Club or Denny's) Sandman Signature Sherwood Park 901 Pembina Rd Sherwood Park AB Canada, T8H 0Y7 0 Chop Restaurants L.P. GST# 802860874 RT000

7

\$0.00

\$510.50

\$91.89

\$30.12

\$632.51

\$632.5

\$0.00