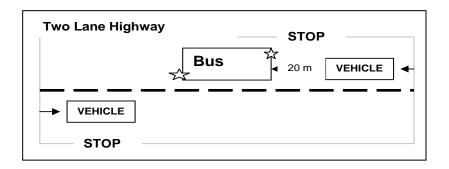

|
|                                                                                           |
|                                                                                           |
|                                                                                           |
| Bus Driver Name (Printed)                                                                 |
| •                                                                                         |
|                                                                                           |
| Rus Driver Signature                                                                      |

PLEASE BRING OR SEND THIS

COMPLETED FORM TO THE RCMP OFFICE.



## VEHICLE PASSING SCHOOL BUS REPORT