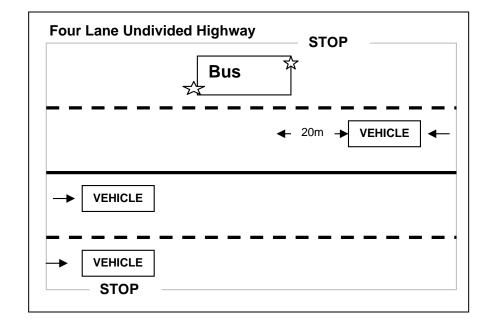

|
|                                                                                           |
|                                                                                           |
|                                                                                           |
| Bus Driver Name (Printed)                                                                 |
| •                                                                                         |
|                                                                                           |
| Rus Driver Signature                                                                      |

PLEASE BRING OR SEND THIS

COMPLETED FORM TO THE RCMP OFFICE.



## VEHICLE PASSING SCHOOL BUS REPORT